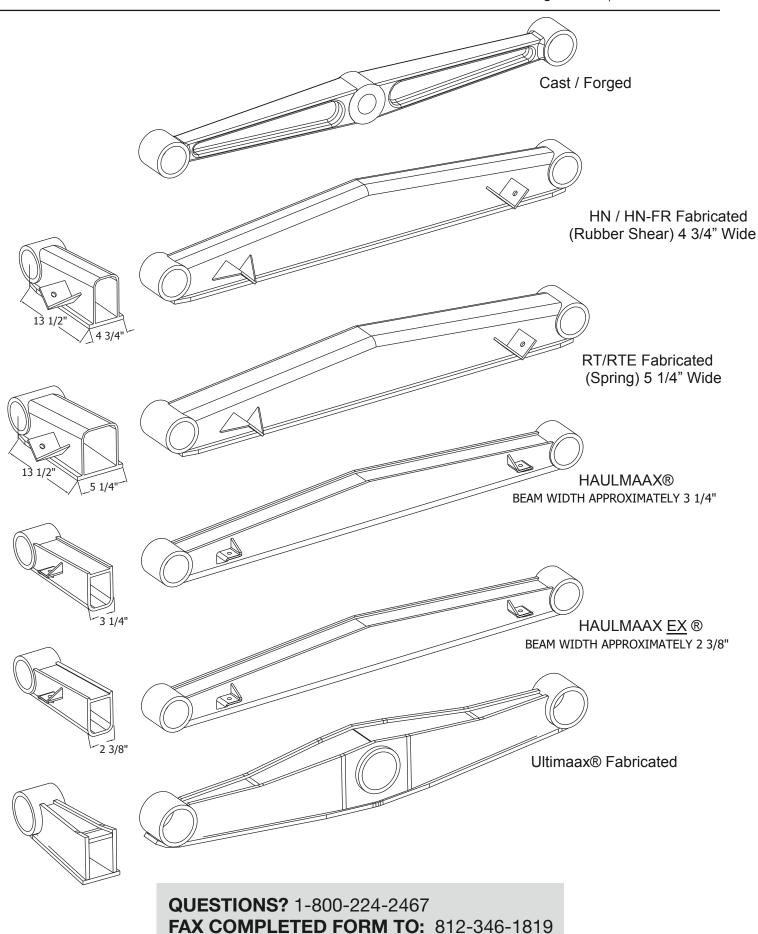

| 1 6                                | 1                                       | 1                                                                                                                                     |  |
|------------------------------------|-----------------------------------------|---------------------------------------------------------------------------------------------------------------------------------------|--|
| Dealer or OEM name:                |                                         |                                                                                                                                       |  |
| Customer name:                     |                                         | Ref. Unit                                                                                                                             |  |
| Address:                           |                                         |                                                                                                                                       |  |
| City:                              | State:                                  | Zip:                                                                                                                                  |  |
| Contact:                           | Phone Number:                           |                                                                                                                                       |  |
| Quantity of identical vehicles for | this order:                             |                                                                                                                                       |  |
| Description: (Fire Truck, Plow Tr  | uck, Dump Truck, etc.):                 |                                                                                                                                       |  |
| Vehicle Make:                      | Model:                                  | Year:                                                                                                                                 |  |
| Note: T                            | The following information applies to th | ne rear suspension only.                                                                                                              |  |
| Axle Make:                         | Capacity:                               |                                                                                                                                       |  |
| Tire size:                         | Brand:                                  |                                                                                                                                       |  |
| Suspension Model:                  | Beam Type from                          | Page 2:                                                                                                                               |  |
| Fabricated Beam                    | "C" Cast Beam                           | Side of Beam to Tire Sidewall  C =  Bottom of beam to ground 13 ½" from center of axle  BG =  Majority of installations are installed |  |
|                                    |                                         | as a rear mount on the front drive axle.                                                                                              |  |