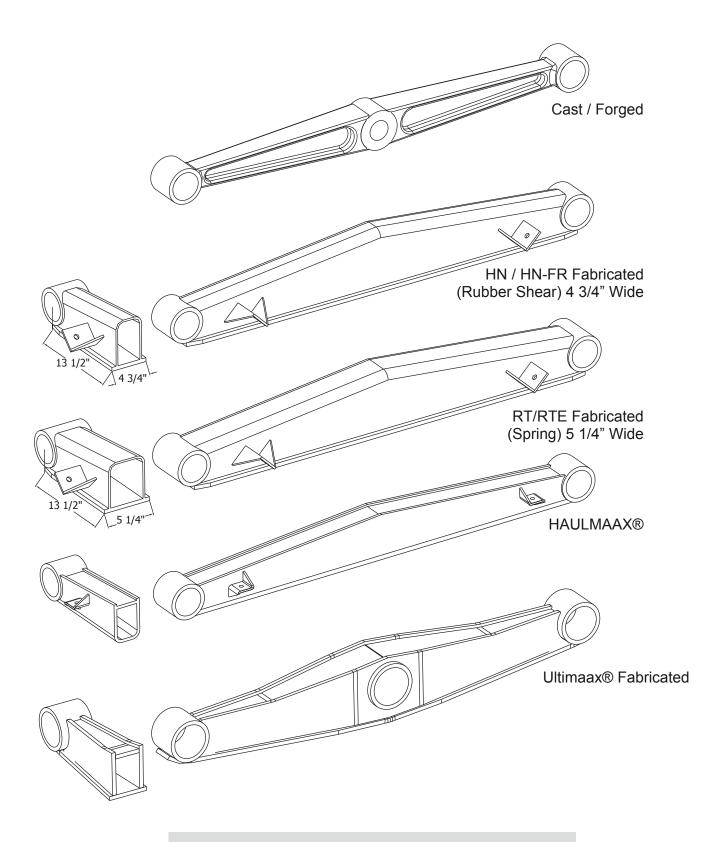

| Dealer or OEM name:                    |                                        |                                                                                                                                                                               |
|----------------------------------------|----------------------------------------|-------------------------------------------------------------------------------------------------------------------------------------------------------------------------------|
| Customer name:                         | Ref. Unit                              |                                                                                                                                                                               |
| Address:                               |                                        |                                                                                                                                                                               |
| City:                                  | State:                                 | Zip:                                                                                                                                                                          |
| Contact:                               | Phone Number:                          |                                                                                                                                                                               |
| Quantity of identical vehicles for thi | s order:                               |                                                                                                                                                                               |
| Description: (Fire Truck, Plow Truck   | k, Dump Truck, etc.):                  |                                                                                                                                                                               |
| Vehicle Make:                          | Model:                                 | Year:                                                                                                                                                                         |
| Note: The                              | e following information applies to the | rear suspension only.                                                                                                                                                         |
| Axle Make:                             | Capacity:                              |                                                                                                                                                                               |
| Tire size:                             | Brand:                                 |                                                                                                                                                                               |
| Suspension Model:                      | Beam Type from P                       | Page 2:                                                                                                                                                                       |
| Fabricated Beam                        | Cast Beam                              | Side of Beam to Tire Sidewall  C =  Bottom of beam to ground 13 ½" from center of axle  BG =  Majority of installations are installe as a rear mount on the front drive axle. |