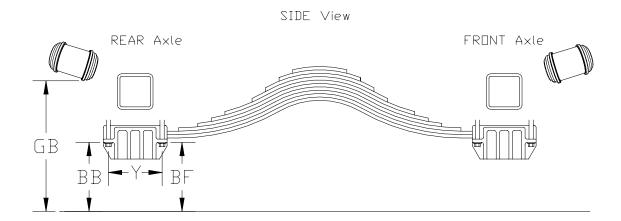

## Onspots Mount behind the REAR Drive Axle Must have 26" of Clearance

BF = Distance from ground to where capscrew flat washer contacts spring box in front

BB = Distance from ground to where capscrew flat washer contacts spring box in rear \_\_\_\_\_

GB = Minimum distance from air brake chamber to ground \_\_\_\_\_

C = Distance from outside spring box capscrew to tire

X = Diameter and pitch of the spring box capscrews

Y = Center to center distance of the spring box capscrews front to rear \_\_\_\_\_

Z = Center to center distance of the spring box capscrews side to side \_\_\_\_\_

**QUESTIONS?** 1-800-224-2467

**FAX COMPLETED FORM TO:** 812-346-1819

OR EMAIL TO: service@onspot.com

Revised 5-16 Page 1 of 1