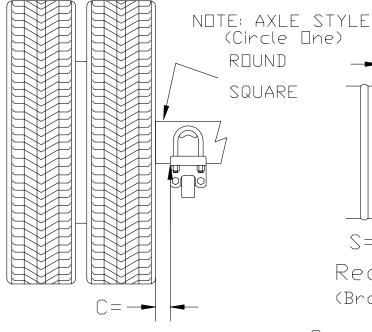

Brake Chamber Location Front / Rear
Tire Size \_\_\_\_\_

Side View

BF=

BB=

H=

 $\bigvee =$ 

Rear View

 $\Box =$ 

(Distance From Saddle)

(Plate to Tire Sidewall)

2=

(Width of Saddle)

 $\square =$ 

(Distance From)

(Saddle Plate to)

(Brake Drum)