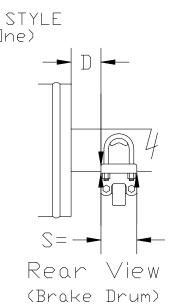

Brake Chamber Location Front / Rear
Tire Size \_\_\_\_\_

Side View

BF=

BB=

H=

 $\bigvee =$ 

Rear View

 $\Box =$ 

(Distance From Saddle)

(Plate to Tire Sidewall)

2=

(Width of Saddle)

 $\square =$ 

(Distance From)

(Saddle Plate to)

(Brake Drum)