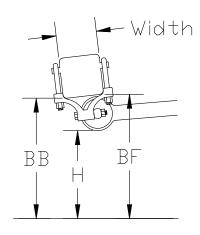

Brake Chamber Location Front / Rear
Tire Size \_\_\_\_\_

Side View

BF=

BB=

H=

 $\bigvee =$ 

Rear View

 $\Box =$ 

(Distance From Saddle)

(Plate to Tire Sidewall)

2=

(Width of Saddle)

 $\square =$ 

(Distance From)

(Saddle Plate to)

(Brake Drum)